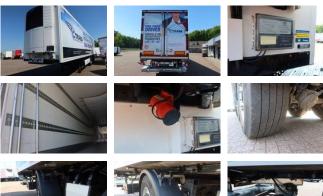

### Description

Aluminum Floor Stickers are glued Dhollandia Tail lift 2000 KG Operating hours (electric) 382 Operating hours (diesel) 2394 Steering axle Lift axle

#### Accessories