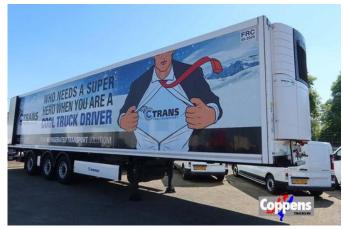

# Krone SD + ATP/FRC, 3 asser stuuras + lift as Carrier Vector 1550

## Krone SD + ATP/FRC, 3 asser stuuras + lift as Carrier Vector 1550

### Description

Aluminum Floor Stickers are glued Dhollandia Tail lift 2000 KG Operating hours (electric) 382 Operating hours (diesel) 2394 Steering axle Lift axle